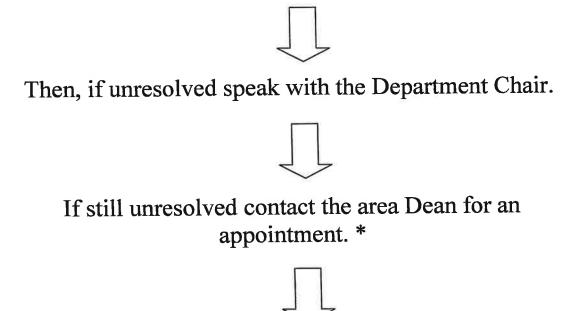

## **INSTRUCTOR COMPLAINTS**

The first step is to resolve the issue with your instructor.

If still unresolved contact the office of the Campus Ombudsperson for an appointment.\*

\* see reverse side for contact information